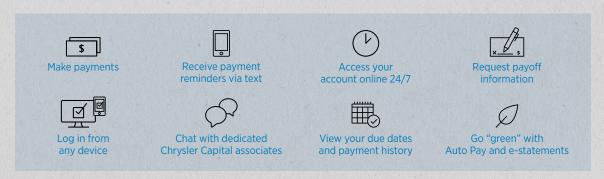

### CREATE YOUR ONLINE ACCOUNT

To ensure your experience is a positive one, we offer an easy and convenient online account management tool called MyAccount. Signing up at MyAccount.ChryslerCapital.com will allow you to:

We are proud to offer everything you need to service your account right at your fingertips. MyAccount includes fast and secure solutions for making payments without the hassle of paper statements. We accept payments from checking and savings accounts, as well as debit cards. You are able to easily shift gears by making a one-time payment or setting up recurring deductions. The choice is yours.

#### Signing up for electronic (paperless) billing with Chrysler Capital is easy!

- » Log in to MyAccount.ChryslerCapital.com
- » Choose the Go Paperless option
- » Select Electronic under Statement Preferences
- » Click Save

## **ADDITIONAL FREE PAYMENT OPTIONS**

At Chrysler Capital we know that having a choice is important. That's why we offer several free payment options to best fit your needs. Whichever payment method you choose, we are here to offer assistance when you need it.