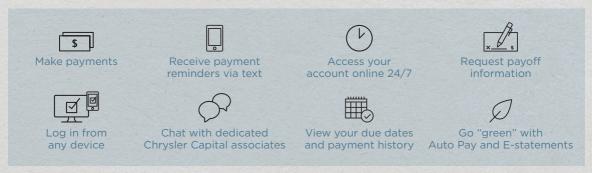

#### CREATE YOUR ONLINE ACCOUNT

To ensure your experience is a positive one, we offer an easy and convenient online account management tool called MyAccount. Signing up for MyAccount today will help you manage your account by allowing you to:

We know that your time is valuable and we are proud to offer everything you need to service your account right at your fingertips. MyAccount includes fast and secure solutions for managing your account and payments without the traditional hassle of paper statements.

Through MyAccount we accept payments from checking and savings accounts, as well as debit cards. You are able to easily shift gears by making a one-time payment or setting up recurring deductions. The choice is yours.