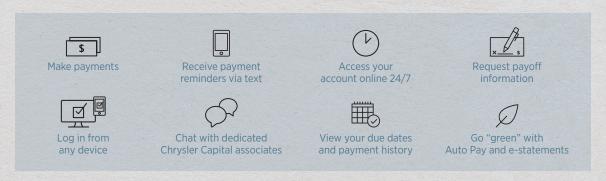

#### CREATE YOUR ONLINE ACCOUNT

To ensure your experience is a positive one, we offer an easy and convenient online account management tool called MyAccount. Signing up for MyAccount today will help you manage your account by allowing you to:

We are proud to offer everything you need to service your account right at your fingertips. MyAccount includes fast and secure solutions for making payments without the hassle of paper statements. We accept payments from checking and savings accounts, as well as debit cards. You are able to easily shift gears by making a one-time payment or setting up recurring deductions. The choice is yours.